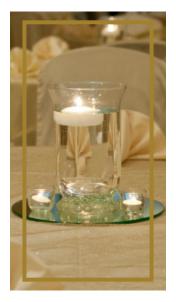

### **House Hurricane Centerpiece:**

Glass hurricane vase with clear decorative marbles and floating candle. Complimented by three white votive candles. Centered on round glass mirror.

Package Pricing: \$5 per table