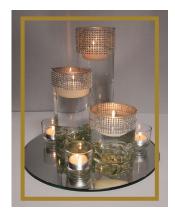

Package Pricing: \$10 per table 24 rhinestone cylinder trios available

**Rhinestone Cylinders - 7 Piece:** Set of seven tiered cylinder vases with rhinestone accents. Filled with clear decorative marbles and topped with floating candles. Complimented by four white votive candles. Centered on round glass mirror.