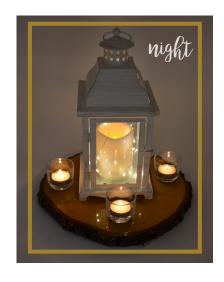

## LANTERN CENTERPIECES

**Full Set:** Distressed white lantern with battery operated candle and fairy lights. Complimented by three white votive candles. Centered on authentic wood rounds.

Package Pricing: \$10 per table

16 full sets available

**Half Set:** Distressed white lantern with battery operated candle and fairy lights. Complimented by three white votive candles. Centered on authentic wood rounds.

Package Pricing: \$5 per table