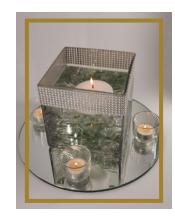

Package Pricing: \$25 per table 10 rhinestone cylinder - 7 pieces available

**Short Rhinestone (Square or Cylinder):** Short square or cylinder vase with rhinestone accents. Filled with clear decorative marbles and topped with floating candle. Complimented by three white votive candles. Centered on round glass mirror.

Package Pricing: \$10 per table 8 short rhinestone cylinders available | 8 short rhinestone squares available

\*The rhinestone centerpieces look great when alternated!\*