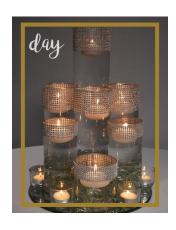

Package Pricing: \$10 per table 24 rhinestone cylinder trios available

**Rhinestone Cylinders - 7 Piece:** Set of seven tiered cylinder vases with rhinestone accents. Filled with clear decorative marbles and topped with floating candles. Complimented by four white votive candles. Centered on round glass mirror.