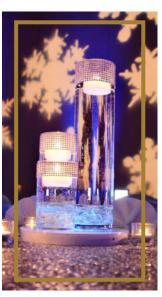

## RHINESTONE CENTERPIECES

Rhinestone Cylinder Trio: Set of three tiered cylinder vases with rhinestone accents. Filled with clear decorative marbles and topped with floating candles. Complimented by three white votive candles. Centered on round glass mirror.

Package Pricing: \$10 per table 24 rhinestone cylinder trios available

**Rhinestone Cylinders - 7 Piece:** Set of seven tiered cylinder vases with rhinestone accents. Filled with clear decorative marbles and topped with floating candles. Complimented by four white votive candles. Centered on round glass mirror.