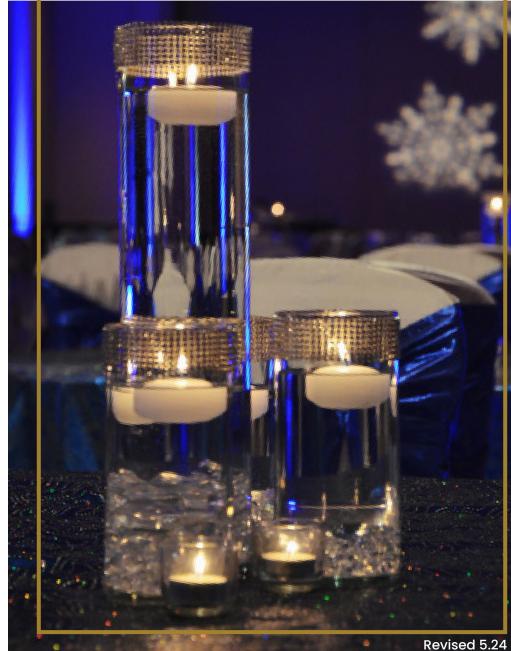

## RHINESTONE CENTERPIECES

Rhinestone Cylinder Trio: Set of three tiered cylinder vases with rhinestone accents. Filled with clear decorative marbles and topped with floating candles. Complimented by three white votive candles. Centered on round glass mirror.

Package Pricing: \$10 per table 24 rhinestone cylinder trios available

**Rhinestone Cylinders - 7 Piece:** Set of seven tiered cylinder vases with rhinestone accents. Filled with clear decorative marbles and topped with floating candles. Complimented by four white votive candles. Centered on round glass mirror.