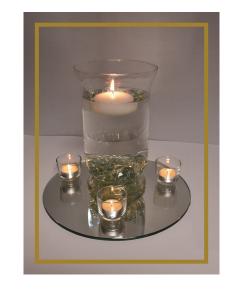

### **House Hurricane Centerpiece:**

Glass hurricane vase with clear decorative marbles and floating candle. Complimented by three white votive candles. Centered on round glass mirror.

Package Pricing: \$5 per table