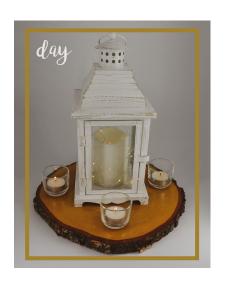

## LANTERN CENTERPIECES

**Full Set:** Distressed white lantern with battery operated candle and fairy lights. Complimented by three white votive candles. Centered on authentic wood rounds.

Package Pricing: \$10 per table

16 full sets available

**Half Set:** Distressed white lantern with battery operated candle and fairy lights. Complimented by three white votive candles. Centered on authentic wood rounds.

Package Pricing: \$5 per table