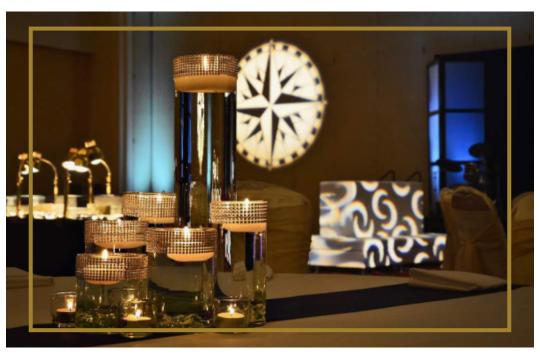

Package Pricing: \$10 per table 24 rhinestone cylinder trios available

**Rhinestone Cylinders - 7 Piece:** Set of seven tiered cylinder vases with rhinestone accents. Filled with clear decorative marbles and topped with floating candles. Complimented by four white votive candles. Centered on round glass mirror.