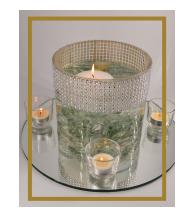

## RHINESTONE CENTERPIECES

Rhinestone Cylinder Trio: Set of three tiered cylinder vases with rhinestone accents. Filled with clear decorative marbles and topped with floating candles. Complimented by three white votive candles. Centered on round glass mirror.