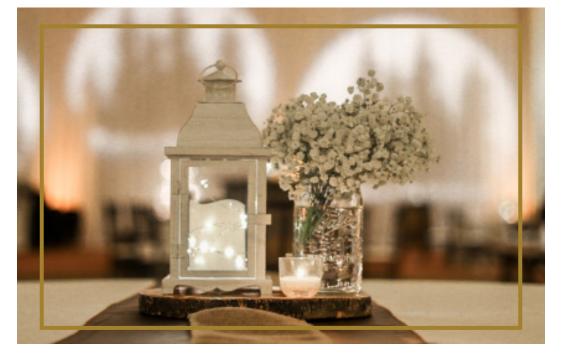

## LANTERN CENTERPIECES

**Full Set:** Distressed white lantern with battery operated candle and fairy lights. Complimented by three white votive candles. Centered on authentic wood rounds.

Package Pricing: \$10 per table

16 full sets available

**Half Set:** Distressed white lantern with battery operated candle and fairy lights. Complimented by three white votive candles. Centered on authentic wood rounds.

Package Pricing: \$5 per table