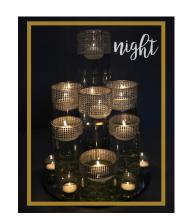

Package Pricing: \$10 per table 24 rhinestone cylinder trios available

**Rhinestone Cylinders - 7 Piece:** Set of seven tiered cylinder vases with rhinestone accents. Filled with clear decorative marbles and topped with floating candles. Complimented by four white votive candles. Centered on round glass mirror.