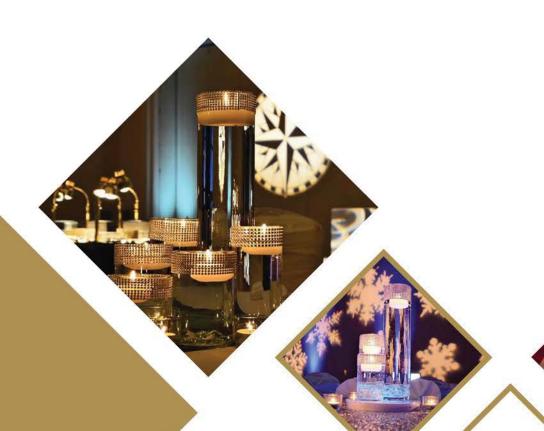

# RHINESTONE CENTERPIECES

Rhinestone Cylinder Trio: Set of three tier cylinder vases with rhinestone accents. Filled with clear decorative marbles and topped with floating candles. Complimented by three white votive candles. Centered on round glass mirror.

Package Pricing: \$10 per table

24 rhinestone cylinder trios available

**Short Rhinestone (Square or Cylinder):** Short square/cylinder vase with rhinestone accents. Filled with clear decorative marbles and topped with floating candle. Complimented by three white votive candles. Centered on round glass mirror.