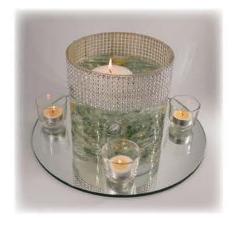

Package Pricing: \$10 per table

24 rhinestone cylinder trios available

**Short Rhinestone (Square or Cylinder):** Short square/cylinder vase with rhinestone accents. Filled with clear decorative marbles and topped with floating candle. Complimented by three white votive candles. Centered on round glass mirror.