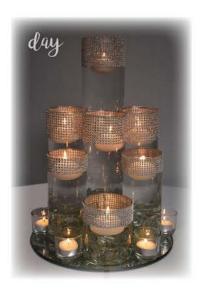

#### RHINESTONE CENTERPIECES

**Rhinestone Cylinders - 7 Piece:** Set of seven tier cylinder vases with rhinestone accents. Filled with clear decorative marbles and topped with floating candles. Complimented by four white votive candles. Centered on round glass mirror.

Package Pricing: \$25 per table

10 rhinestone cylinder - 7 pieces available