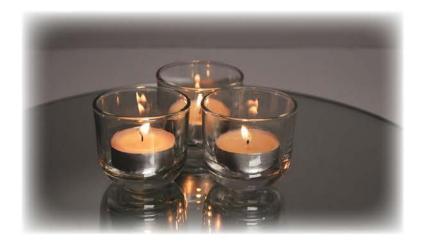

House Votive Centerpiece: Three white votive candles

arranged on 12" round glass mirror Package Price: Complimentary

we could not be happier with the convention center.

MR. & MRS. BERGMAN