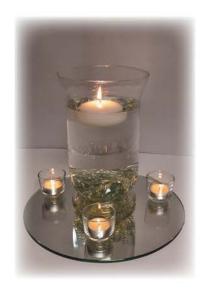

#### House Hurricane Centerpiece:

Glass hurricane vase with clear decorative marbles and floating candle. Complimented by three white votive candles. Centered on round glass mirror.

Package Price: \$5 per table