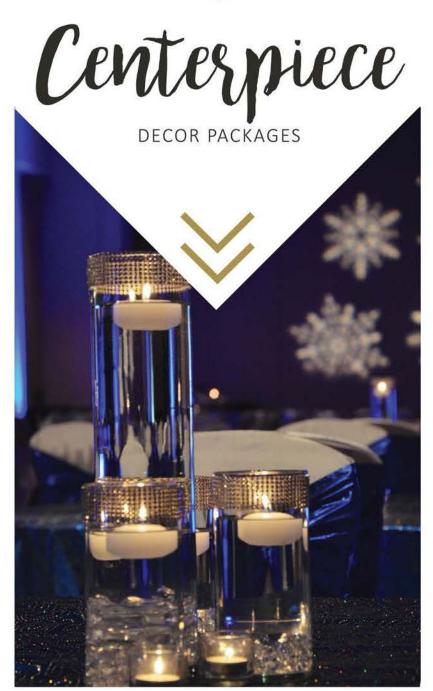

#### RHINESTONE CENTERPIECES

**Rhinestone Cylinders - 7 Piece:** Set of seven tier cylinder vases with rhinestone accents. Filled with clear decorative marbles and topped with floating candles. Complimented by four white votive candles. Centered on round glass mirror.

Package Pricing: \$25 per table

10 rhinestone cylinder - 7 pieces available