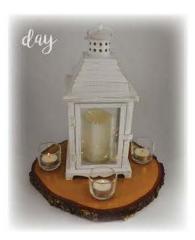

#### **Rustic Lanterns:**

**Full set:** Distressed white lantern with battery operated candle and fairy lights. Complimented by three white votive candles. Centered on authentic wood rounds.

\$10 per table

16 full sets available

**Half set:** Three white votive candles centered on authentic wood rounds.

\$5 per table

30 half sets available

**Lanterns alone:** Distressed white lantern with battery operated candle and fairy lights inside.