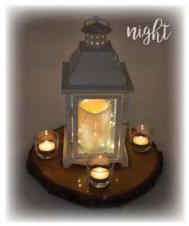

#### **Rustic Lanterns:**

**Full set:** Distressed white lantern with battery operated candle and fairy lights. Complimented by three white votive candles. Centered on authentic wood rounds.

\$10 per table

16 full sets available

**Half set:** Three white votive candles centered on authentic wood rounds.

\$5 per table

30 half sets available

**Lanterns alone:** Distressed white lantern with battery operated candle and fairy lights inside.