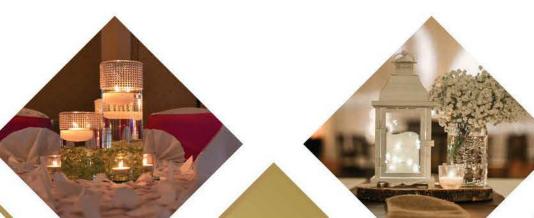

# RHINESTONE CENTERPIECES

Rhinestone Cylinder Trio: Set of three tier cylinder vases with rhinestone accents. Filled with clear decorative marbles and topped with floating candles. Complimented by three white votive candles. Centered on round glass mirror.

#### **Rustic Lanterns:**

**Full set:** Distressed white lantern with battery operated candle and fairy lights. Complimented by three white votive candles. Centered on authentic wood rounds.

\$10 per table