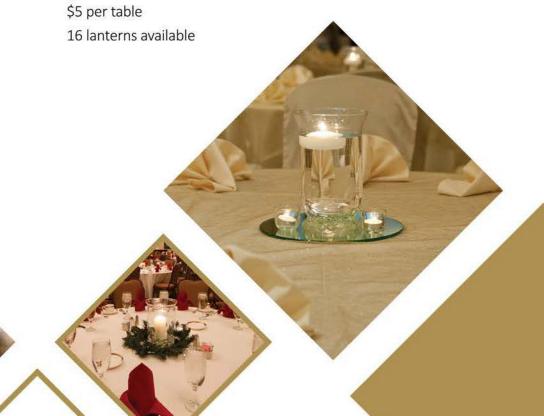

#### House Hurricane Centerpiece:

Glass hurricane vase with clear decorative marbles and floating candle. Complimented by three white votive candles. Centered on round glass mirror.

Package Price: \$5 per table

House Votive Centerpiece: Three white votive candles

arranged on 12" round glass mirror Package Price: Complimentary

we could not be happier with the convention center.

MR. & MRS. BERGMAN