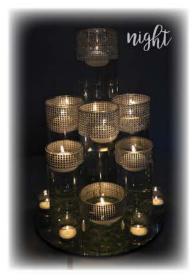

#### RHINESTONE CENTERPIECES

**Rhinestone Cylinders - 7 Piece:** Set of seven tier cylinder vases with rhinestone accents. Filled with clear decorative marbles and topped with floating candles. Complimented by four white votive candles. Centered on round glass mirror.

Package Pricing: \$25 per table

10 rhinestone cylinder - 7 pieces available